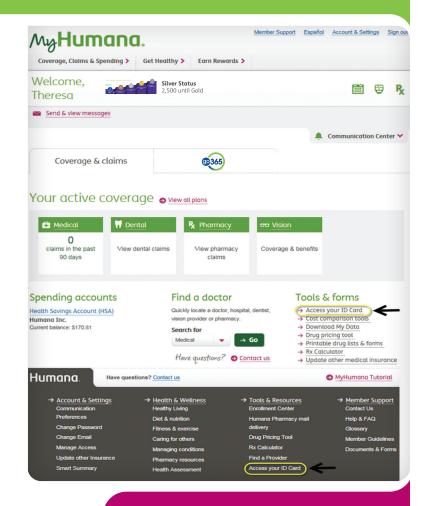

## How to view a copy of your dental identification (ID) card

You will have access to view and print your dental ID cards via the website or mobile app within 10 working days of enrollment.

## Here's how

- Go to Humana.com and sign in/register for MyHumana (Have your Humana member ID or Social Security number available)\*\*\*
- Click "Access your ID Card" under "Tools & forms" in the lower right of your MyHumana home page or in the page's footer under "Tools & Resources"
- A new window will appear with links to the ID card or proof of coverage
- · Print if desired.

\*\*\*This is your student ID number, add zero's in front to equal 9 digits. For example, if your student ID is 123456, add 000123456.

Call Customer Care at **1-866-4ASSIST** (**1-866-427-7478**) for assistance or more information