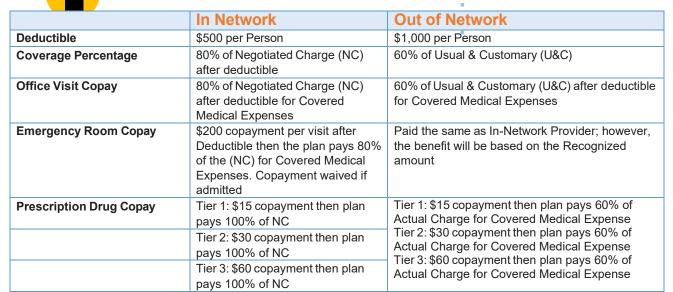

#### **Find a Doctor**

The Provider network for this plan is UnitedHealthCare Choice Plus PPO. You may choose any physician or hospital; however, using providers that are part of the network may decrease your share of the costs. For a complete listing of network providers, click "Find a Doctor" at <a href="https://www.gallagherstudent.com/Tiffin">www.gallagherstudent.com/Tiffin</a>.

## Prescription Drugs

To fill a prescription, visit any in-network pharmacy and pay the copay. Participating pharmacies can be found online, click "Pharmacy Program" <a href="https://www.gallagherstudent.com/Tiffin">www.gallagherstudent.com/Tiffin</a>.